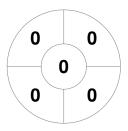

**North Shore United RW** 

| Official | 1 | 2 | 3 | 4 | Т |
|----------|---|---|---|---|---|
| NSU RW   | 1 | 1 | 0 | 1 | 3 |
| WHC RW   | 0 | 0 | 0 | 0 | 0 |

Waitakere RW