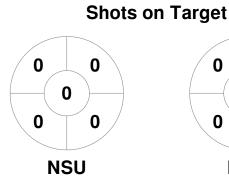

### 2023 AHA-NHHA Premier Women 25 Mar - 26 Aug 2023 **Auckland**



#### **Match Statistics**

| Match # | Date        | Time  | Pool / Class               | Pitch             |
|---------|-------------|-------|----------------------------|-------------------|
| IC101   | 10 Jun 2023 | 12:00 | NHHA Local, IC Round Robin | HARBOUR - Cello 1 |

| North Shore United |  |
|--------------------|--|
| GK Subs            |  |

| Official | 1 | 2 | 3 | 4 | T |
|----------|---|---|---|---|---|
| NSU      | 0 | 0 | 1 | 1 | 2 |
| HDF      | 1 | 1 | 1 | 2 | 5 |

| HDF Hockey Club |  |  |  |  |  |
|-----------------|--|--|--|--|--|
| GK Subs         |  |  |  |  |  |

**Circle Entries** 

# **Penalty Corners**









**HDF** 

NSU

**HDF** 

### **Shots**









## Possession %